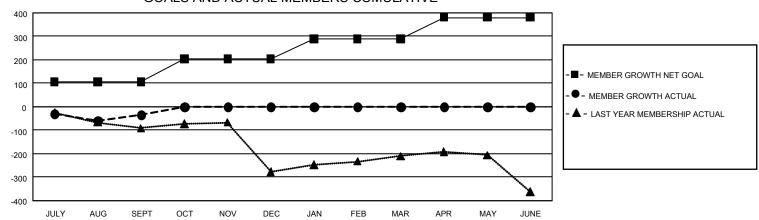

## GMT Constitutional Area 4, Group C

REPORT DOES NOT INCLUDE CLUBS IN UNDISTRICTED AREAS.

| Clubs                 |               |           |               | Members               |                         |                         |                                                    |
|-----------------------|---------------|-----------|---------------|-----------------------|-------------------------|-------------------------|----------------------------------------------------|
| RESULTS FOR 2022-2023 |               |           |               | RESULTS FOR 2022-2023 |                         |                         |                                                    |
| QUARTER               | NEW CLUB GOAL | NEW CLUBS | DROPPED CLUBS | QUARTER ME            | MBER GROWTH NET<br>GOAL | MEMBER GROWTH<br>ACTUAL | DROPPED MEMBERS<br>ACTUAL (including<br>transfers) |
| JULY/AUG/SEPT         | 6             | 1         | 5             | JULY/AUG/SEPT         | 106                     | 171                     | 151                                                |
| OCT/NOV/DEC           | 9             | 0         | 0             | OCT/NOV/DEC           | 98                      | 0                       | 0                                                  |
| JAN/FEB/MAR           | 18            | 0         | 0             | JAN/FEB/MAR           | 86                      | 0                       | 0                                                  |
| APR/MAY/JUNE          | 15            | 0         | 0             | APR/MAY/JUNE          | 90                      | 0                       | 0                                                  |

## GOALS AND ACTUAL MEMBERS CUMULATIVE

| DROPPED CLUBS: 5 |     | 51 CLUBS OF 414 ADDED 1 OR<br>MORE NEW MEMBERS | GENDER DISTRIBUTION                 |                |  |
|------------------|-----|------------------------------------------------|-------------------------------------|----------------|--|
|                  |     | WORE NEW WEINBERS                              | MALE                                | 4,517 (54.25%) |  |
|                  |     |                                                | FEMALE                              | 3,803 (45.67%) |  |
| DROPPED MEMBERS  |     |                                                | NON BINARY                          | 0 (0.00%)      |  |
| DECEASED         | 5   |                                                | PREFER NOT TO ANSWER                | 7 (0.08%)      |  |
| CLUB CANCELLED   | 25  |                                                | TOTAL FAMILY UNIT MEMBERS 1,04      |                |  |
| OTHER            | 121 | CLICK HERE FOR                                 |                                     |                |  |
| TOTAL            | 151 | CUMULATIVE MEMBERSHIP DATA                     | FAMILY MEMBERS PAYING HALF DUES 634 |                |  |