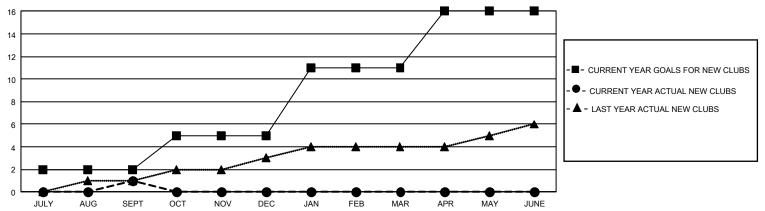

## GMT Constitutional Area 4, Group C

REPORT DOES NOT INCLUDE CLUBS IN UNDISTRICTED AREAS.

| Clubs                 |               |           |               | Members               |                         |                         |                                                    |
|-----------------------|---------------|-----------|---------------|-----------------------|-------------------------|-------------------------|----------------------------------------------------|
| RESULTS FOR 2022-2023 |               |           |               | RESULTS FOR 2022-2023 |                         |                         |                                                    |
| QUARTER               | NEW CLUB GOAL | NEW CLUBS | DROPPED CLUBS | QUARTER ME            | MBER GROWTH NET<br>GOAL | MEMBER GROWTH<br>ACTUAL | DROPPED MEMBERS<br>ACTUAL (including<br>transfers) |
| JULY/AUG/SEPT         | 6             | 1         | 5             | JULY/AUG/SEPT         | 106                     | 171                     | 151                                                |
| OCT/NOV/DEC           | 9             | 0         | 0             | OCT/NOV/DEC           | 98                      | 0                       | 0                                                  |
| JAN/FEB/MAR           | 18            | 0         | 0             | JAN/FEB/MAR           | 86                      | 0                       | 0                                                  |
| APR/MAY/JUNE          | 15            | 0         | 0             | APR/MAY/JUNE          | 90                      | 0                       | 0                                                  |

## GOALS AND ACTUAL NEW CLUBS CUMULATIVE